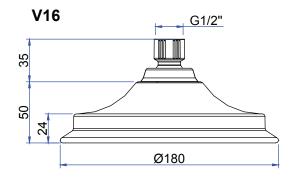

# **INSTALLATION INSTRUCTIONS**

6" Shower Rose - V16

9" Shower Rose - V17

12" Shower Rose - V60

## **Important**

- Please check this product immediately to ensure that it has not been damaged and is complete. Before installation, please make sure this product is the correct model and you have all the parts required for installation and using.
- Please read these instructions carefully and keep it for future reference.

# SHOWER ARM FILTER WASHER

## **Dimension**





SHOWER ROSE



### <u>Maintenance</u>

We do NOT recommend you use any household cleaners to clean the product. Because these cleaners change substance or formula too frequently. The product should be always cleaned only with soapy water and rinsed with clean water and dried with a soft cloth.

I-1 B