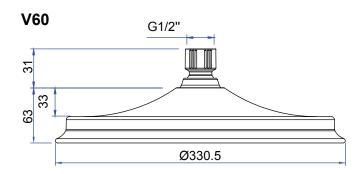

# **INSTALLATION INSTRUCTIONS**

6" Shower Rose - V16

9" Shower Rose - V17

12" Shower Rose - V60

## **Important**

- Please check this product immediately to ensure that it has not been damaged and is complete. Before installation, please make sure this product is the correct model and you have all the parts required for installation and using.
- Please read these instructions carefully and keep it for future reference.

# SHOWER ARM FILTER WASHER

## **Dimension**





SHOWER ROSE



### <u>Maintenance</u>

We do NOT recommend you use any household cleaners to clean the product. Because these cleaners change substance or formula too frequently. The product should be always cleaned only with soapy water and rinsed with clean water and dried with a soft cloth.

I-1 B