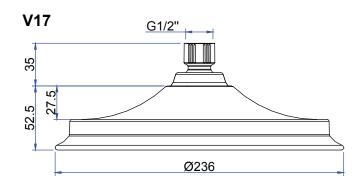

# **INSTALLATION INSTRUCTIONS**

6" Shower Rose - V16

9" Shower Rose - V17

12" Shower Rose - V60

## **Important**

- Please check this product immediately to ensure that it has not been damaged and is complete. Before installation, please make sure this product is the correct model and you have all the parts required for installation and using.
- Please read these instructions carefully and keep it for future reference.

# SHOWER ARM FILTER WASHER

## **Dimension**





SHOWER ROSE



### <u>Maintenance</u>

We do NOT recommend you use any household cleaners to clean the product. Because these cleaners change substance or formula too frequently. The product should be always cleaned only with soapy water and rinsed with clean water and dried with a soft cloth.

I-1 B