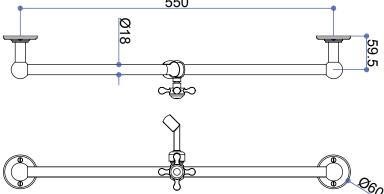

## **Installation**

After identify the suitable place on the wall for slide rail kit, you need install the Slide rail first.

A) Put two back plates on the wall and mark the position of 4 holes.