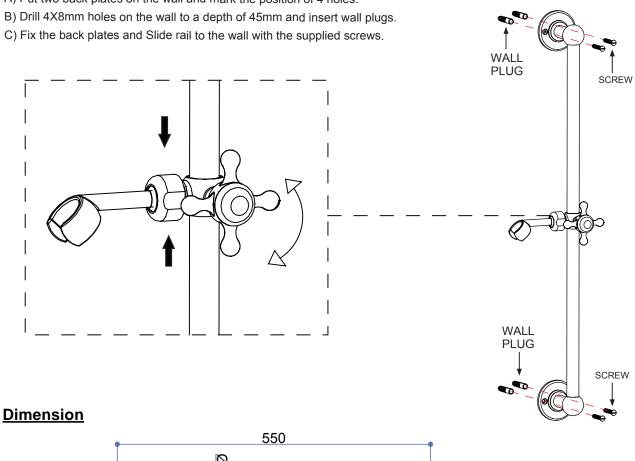

## **Installation**

After identify the suitable place on the wall for slide rail kit, you need install the Slide rail first.

A) Put two back plates on the wall and mark the position of 4 holes.