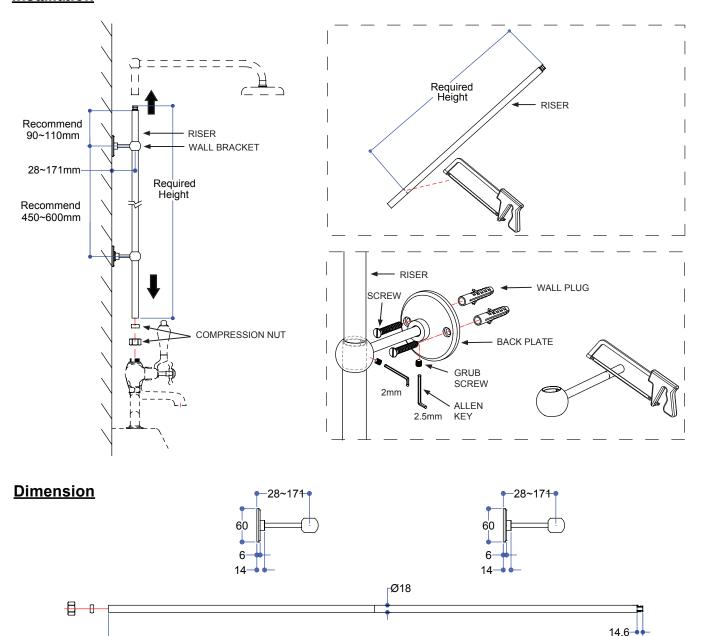

# **INSTALLATION INSTRUCTIONS**

# Extended vertical riser (with two adjustable vertical riser wall brackets) - V22

### **Installation**