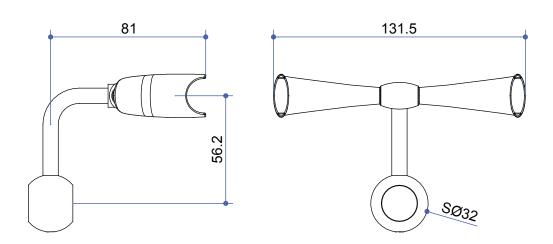

# **INSTALLATION INSTRUCTIONS**

# Cradle for vertical riser - V24

#### **Important**

- Please check this product immediately to ensure that it has not been damaged and is complete. Before installation, please make sure this product is the correct model and you have all the parts required for installation and using.
- Please read these instructions carefully and keep it for future reference.

### **Installation**



#### **Dimension**



## **Maintenance**

We do NOT recommend you use any household cleaners to clean the product. Because these cleaners change substance or formula too frequently. The product should be always cleaned only with soapy water and rinsed with clean water and dried with a soft cloth.

-1

В