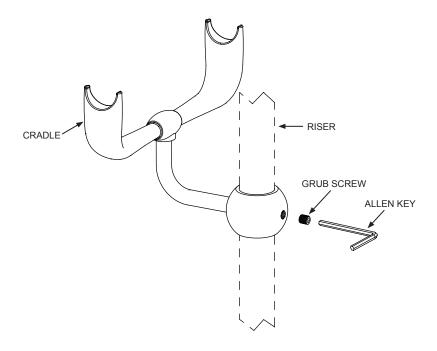

# **INSTALLATION INSTRUCTIONS**

# Cradle for vertical riser - V24

#### **Important**

- Please check this product immediately to ensure that it has not been damaged and is complete. Before installation, please make sure this product is the correct model and you have all the parts required for installation and using.
- Please read these instructions carefully and keep it for future reference.

### **Installation**



#### **Dimension**



## **Maintenance**

We do NOT recommend you use any household cleaners to clean the product. Because these cleaners change substance or formula too frequently. The product should be always cleaned only with soapy water and rinsed with clean water and dried with a soft cloth.

-1

В