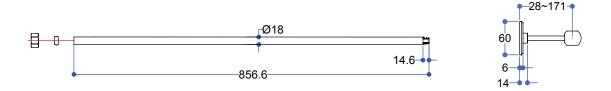

# **INSTALLATION INSTRUCTIONS**

# Standard vertical riser (with one adjustable vertical riser wall bracket) - V21

### **Important**

- We recommend that this product is installed by a qualified professional contractor. Such as a plumber who is certified by NVQ (National Vocational Qualification) or SNVQ (Scottish National Vocational Qualification) Level 3
- Please check this product immediately to ensure that it has not been damaged and is complete. Before installation, please make sure this product is the correct model and you have all the parts required for installation and using.
- Please review these instructions carefully and keep it for future reference.

#### **Installation**



#### **Dimension**



### **Maintenance**

We do NOT recommend you use any household cleaners to clean the product. Because these cleaners change substance or formula too frequently. The product should be always cleaned only with soapy water and rinsed with clean water and dried with a soft cloth.