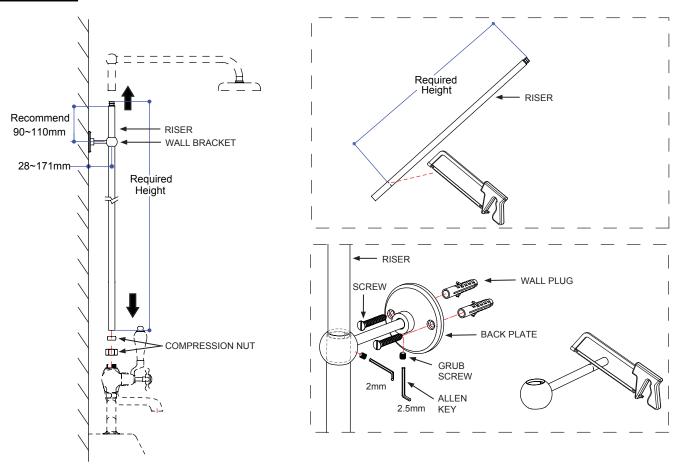

# Standard vertical riser (with one adjustable vertical riser wall bracket) - V21

#### **Installation**